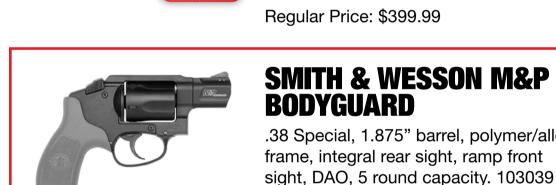

# **SMITH & WESSON M&P**

**NET PRICE: \$329.95** 

Sale Price: \$379.95 Regular Price: \$429.99

**BODYGUARD** .38 Special, 1.875" barrel, polymer/alloy frame, integral rear sight, ramp front

\$50 BACK VIA MANUFACTURER REBATE!