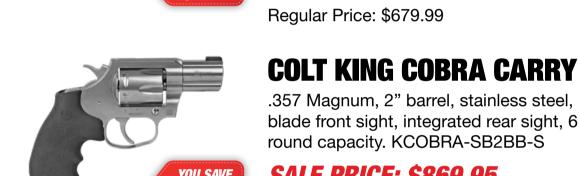

#### *SALE PRICE: \$869.95* Regular Price: \$949.99

**TAURUS 605 T.O.R.O.** .357 Magnum, 3" barrel, blade front

sight, integral rear sight, optics ready configuration, DA/SA, 5 round capacity. 2-605P39

*SALE PRICE: \$369.95* 