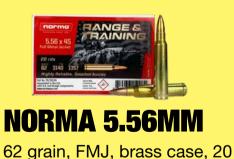

# **EXCLUSIVE**

Remington

9MM

**REMINGTON UMC** 

**SELLIER & BELLOT** 

.38 SPECIAL

**SALE PRICE: \$23.95** 

**NORMA 5.56MM** 

rounds per box. 701706154

**BROWNING .22LR** 

40 grain, LRN, 1085 FPS, 100

rounds per box. B194122101

**SALE PRICE: \$12.95** 

(#6), USH127.5 (#7.5) **SALE PRICE: \$12.95** 

**SALE PRICE: \$25.95** 

**SIERRA OUTDOOR MASTER 45 ACP** 