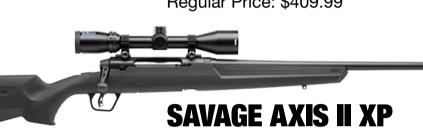

\$40! *SALE PRICE: \$409.95* Regular Price: \$449.99

.22LR, 20" barrel, reinforced polymer stock, adjustable trigger, 1-10 round **YOU SAVE** \$110! magazine. BART92022B SALE PRICE: \$299.95

**SAVAGE AXIS II XP** .308 Winchester, 22" barrel, bolt-

action, synthetic stock, user-adjustable

riflescope, 1- 4 round magazine. 57095

choose from FDE or OD Green. KSGTAN

AccuTrigger, Bushnell Banner 3-9X40

*SALE PRICE: \$449.95* 

**YOU SAVE** 

ERMIT CLASSES

We are approved by the San Diego County Sheriffs