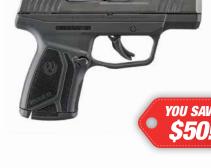

#### 9MM, 3.2" barrel, polymer frame, striker fired, tritium fiber optic front sight, fixed rear sight, mechanical thumb safety, 2-10

**RUGER MAX-9** 

round magazines. 03518

**KAHR CW9 BURNT BRONZE** 