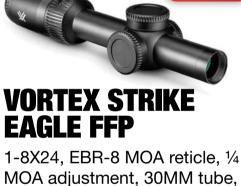

1-inch tube, 1/4 MOA adjustment, fully multi-coated lenses, second

focal plane, dead hold BDC reticle.

SALE PRICE: \$50.00 OFF

**CRIMSON TRACE RAD** 

5 MOA green dot, 10 brightness

compatible with Shield RMS and