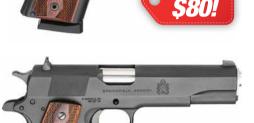

#### **1911 MILSPEC** 45 ACP, 5" barrel, parkerized finish, fixed

white dot sights, wood grips, 2-7 round

**SPRINGFIELD ARMORY** 

*SALE PRICE: \$759.95* Regular Price: \$829.99

.22LR, 3.42" barrel, nickel slide, polymer frame, DA/SA, manual safety, fixed white dot sights, 2- 10 round magazines.