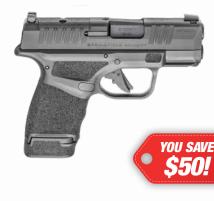

## SPRINGFIELD ARMORY HELLCAT MICRO-COMPACT **OSP** 9MM, 3" barrel, optics ready cut slide, polymer frame, striker fired, fixed

night sights, 2- 10 round magazines. HC9319BOSPCA

**SALE PRICE: \$549.95** 

Regular Price: \$599.99